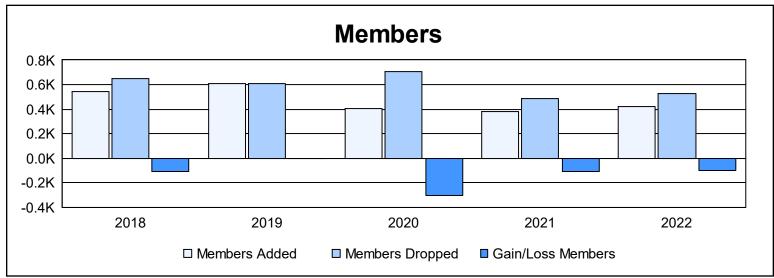

| Year      | New<br>Clubs | Dropped<br>Clubs | Gain/<br>Loss<br>Clubs | New<br>Members | Charter<br>Members | Reinstate<br>Members | Transfer<br>Members | Total<br>Member<br>Added | Total<br>Members<br>Dropped | Gain/<br>Loss<br>Members |
|-----------|--------------|------------------|------------------------|----------------|--------------------|----------------------|---------------------|--------------------------|-----------------------------|--------------------------|
| 2017-2018 |              | 4                | -1                     | 402            | 86                 | 47                   | 6                   | 541                      | 652                         | -111                     |
| 2018-2019 | 4            | 7                | -3                     | 427            | 102                | 46                   | 33                  | 608                      | 610                         | -2                       |
| 2019-2020 | 3            | 7                | -4                     | 249            | 78                 | 60                   | 20                  | 407                      | 707                         | -300                     |
| 2020-2021 | 2            | 9                | -7                     | 247            | 54                 | 60                   | 19                  | 380                      | 485                         | -105                     |
| 2021-2022 | 2            | 4                | -2                     | 320            | 45                 | 52                   | 7                   | 424                      | 524                         | -100                     |
| Average   | 3            | 6                | -3                     | 329            | 73                 | 53                   | 17                  | 472                      | 596                         | -124                     |