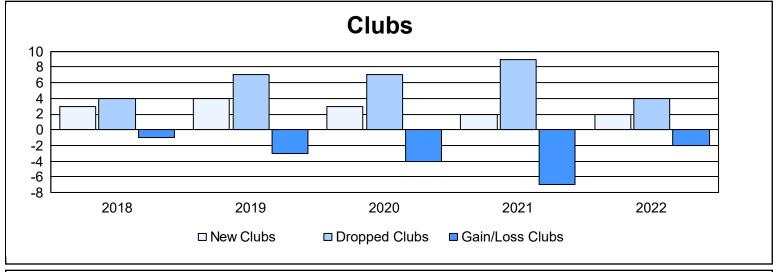

| Year      | New<br>Clubs | Dropped<br>Clubs | Gain/<br>Loss<br>Clubs | New<br>Members | Charter<br>Members | Reinstate<br>Members | Transfer<br>Members | Total<br>Member<br>Added | Total<br>Members<br>Dropped | Gain/<br>Loss<br>Members |
|-----------|--------------|------------------|------------------------|----------------|--------------------|----------------------|---------------------|--------------------------|-----------------------------|--------------------------|
| 2017-2018 |              | 4                | -1                     | 402            | 86                 | 47                   | 6                   | 541                      | 652                         | -111                     |
| 2018-2019 | 4            | 7                | -3                     | 427            | 102                | 46                   | 33                  | 608                      | 610                         | -2                       |
| 2019-2020 | 3            | 7                | -4                     | 249            | 78                 | 60                   | 20                  | 407                      | 707                         | -300                     |
| 2020-2021 | 2            | 9                | -7                     | 247            | 54                 | 60                   | 19                  | 380                      | 485                         | -105                     |
| 2021-2022 | 2            | 4                | -2                     | 320            | 45                 | 52                   | 7                   | 424                      | 524                         | -100                     |
| Average   | 3            | 6                | -3                     | 329            | 73                 | 53                   | 17                  | 472                      | 596                         | -124                     |